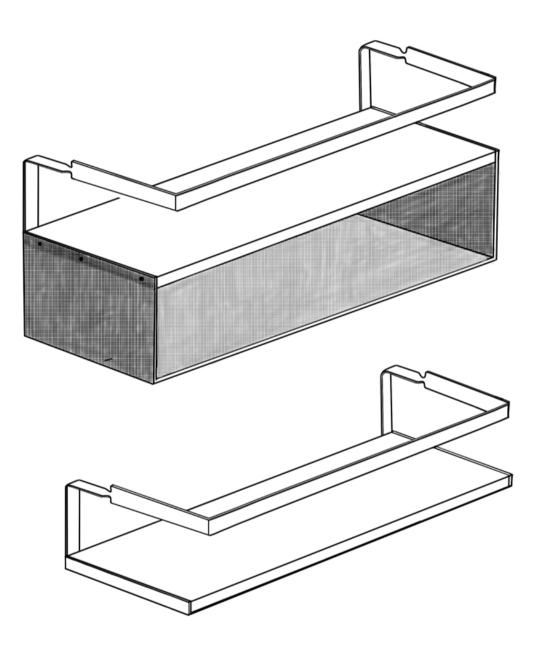

#### Floating Shelf Instructions

#### Instructions to attach metal bar to shelf:

- 1. Before you install the shelf to the wall, turn one over and place on a flat surface.
- 2. Position the metal bar at the front and center of bottom of the shelf.
- 3. Affix the bar to the shelf using the small black screws provided (do not over tighten).