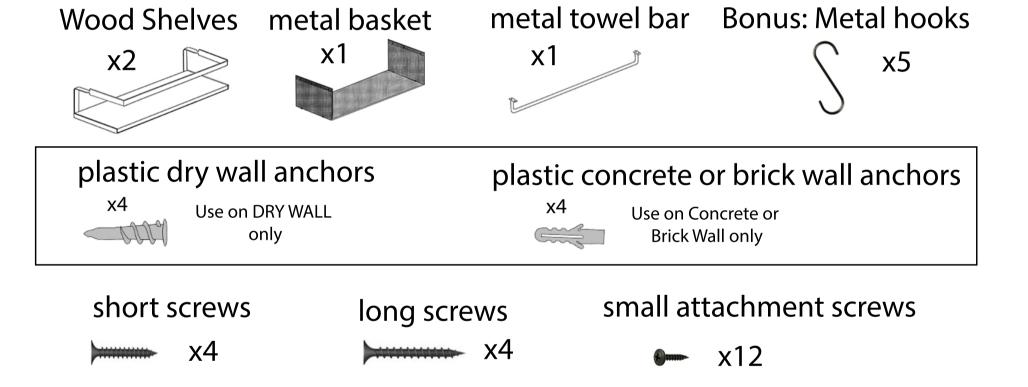

anchor using a screwdriver and turning it clockwise until there is a gap between screw head and wall of about 1/4" or 6mm.
- 7. Install the shelf bracket over the screws and let it rest in place.
- 8. Tighten the screws to secure shelf to wall (do not over-tighten).

We hope you liked the SMART SHELVINGS Rustic Floating Shelves. We would appreciate your honest review on Amazon.com. For any questions email at support@vintageousproducts.com.

# Smart Shelvings

Model: SSM01

# Floating Shelf Manual

Rustic Floating Shelves made from Solid Pine



Thank you for being a valued customer.
We hope that our product meets your expectations.
Let us know if you have any questions or concerns at support@vintageousproducts.com

#### TOOLS NEEDED (NOT INCLUDED)



### SUPPLIES AND HARDWARE (INCLUDED)



#### SAFETY INFORMATION

Inspect the packaging for all the supplies and hardwares to ensure that all the components are present and undamaged.

If you require replacement parts or need additional instructions, contact support at support@vintageousproducts.com.

Product should be used for the purpose indicated in this manual.

Do not exceed the weight limit of max 40 pounds (lbs).

We are not liable for any damages or injuries due to the improper mounting, improper use, and installation of the products.

#### Floating Shelf Instructions

#### Instructions to attach metal bar to shelf:

- 1. Before you install the shelf to the wall, turn one over and place on a flat surface.
- 2. Position the metal bar at the front and center of bottom of the shelf.
- 3. Affix the bar to the shelf using th