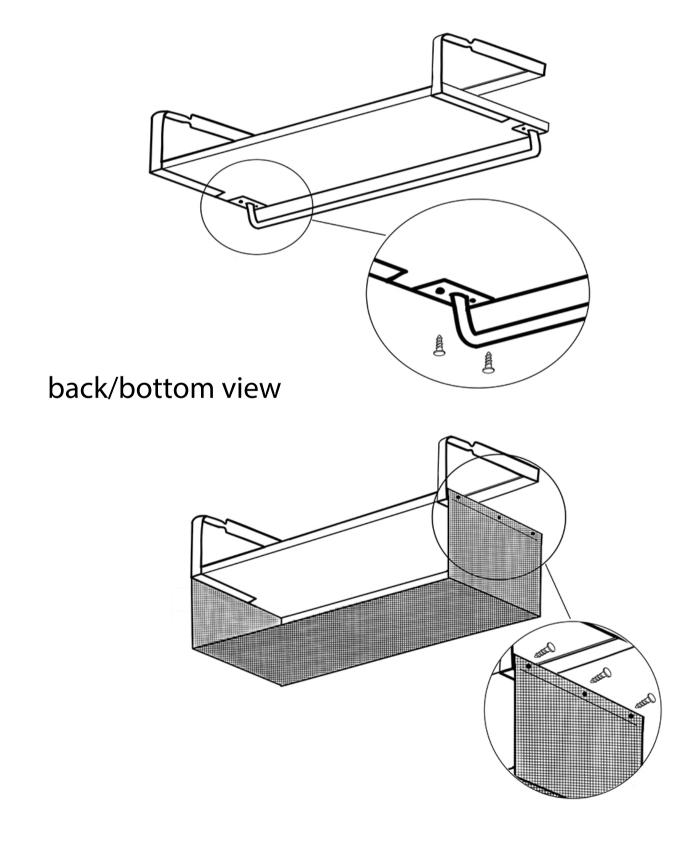

#### Instructions to attach metal bar to shelf:

- 1. Before you install the shelf to the wall, turn one over and place on a flat surface.
- 2. Position the metal bar at the front and center of bottom of the shelf.
- 3. Affix the bar to the shelf using the small black screws provided (do not over tighten).