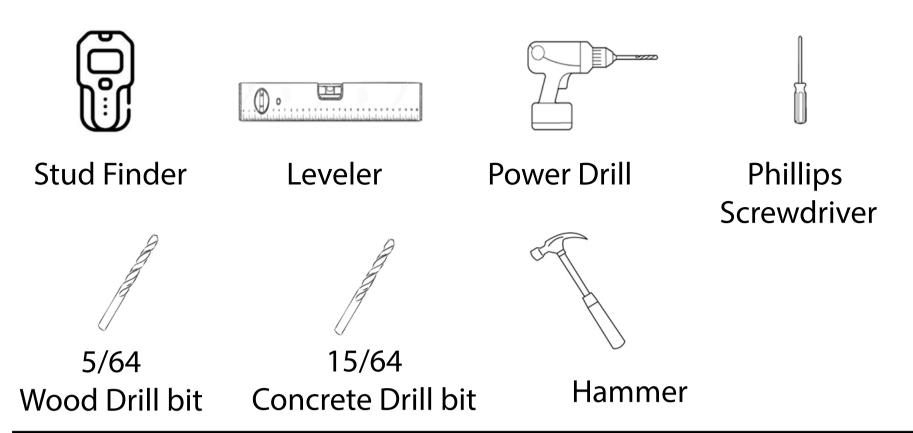

6. Install the screws provided in to the anchor using a screwdriver and turning it clockwise until there is a gap between screw head and wall of about 1/4" or 6mm.
- 7. Install the shelf bracket over the screws and let it rest in place.
- 8. Tighten the screws to secure shelf to wall (do not over-tighten).

We hope you liked the SMART SHELVINGS Rustic Floating Shelves. We would appreciate your honest review on Amazon.com. For any questions email at support@vintageousproducts.com.

# Smart Shelvings

Model: SSM01

# Floating Shelf Manual

Rustic Floating Shelves made from Solid Pine



Thank you for being a valued customer.
We hope that our product meets your expectations.
Let us know if you have any questions or concerns at support@vintageousproducts.com

#### TOOLS NEEDED (NOT INCLUDED)



### SUPPLIES AND HARDWARE (INCLUDED)



#### SAFETY INFORMATION

Inspect the packaging for all the supplies and hardwares to ensure that all the components are present and undamaged.

If you require replacement parts or need additional instructions, contact support at support@vintageousproducts.com.

Product should be used for the purpose indicated in this manual.

Do not exceed the weight limit of max 40 pounds (lbs).

We are not liable for any damages or injuries due to the improper mounting, improper use, and installation of the products.

#### Floating Shelf Instructions

#### Instructions to attach metal bar to shelf:

- 1. Before you install the shelf to the wall, turn one over and place on a flat surface.
- 2. Position the metal bar at the front and center of bottom of the shelf.